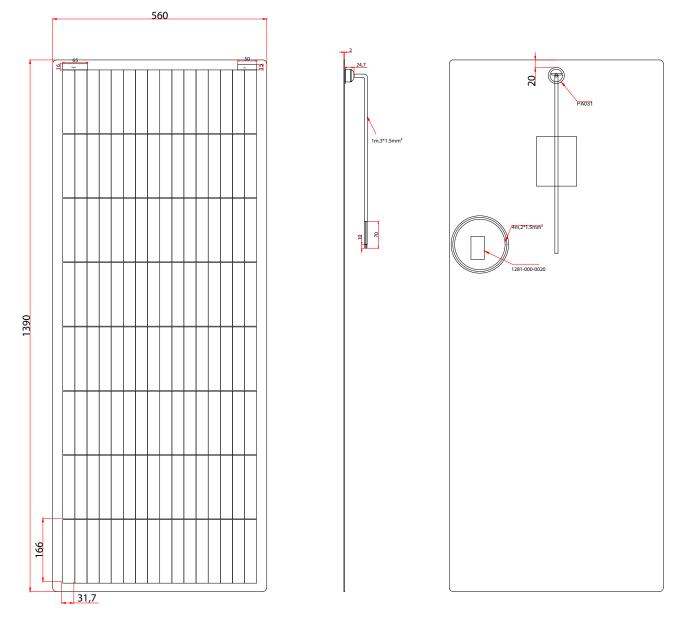

#### SPECIFICATIONS

| Size                          | 1390x560x2mm |
|-------------------------------|--------------|
| Weight (Kg)                   | 2.7          |
| *Watts per day (W)            | 900          |
| *Amp hours per day (A)        | 48.42        |
| Charge controller             | 10Ah         |
| Vmp (VDC) nominal voltage     | 18.6V        |
| Imp (A) nominal current       | 8.07A        |
| Voc (V)                       | 22.0V        |
| Isc (A) short circuit current | 8.55A        |

### STPVFU150R

8\*16 150W 18.6V 560\*1390\*2mm

Solar Technology International

Unit 6, Station Drive, Bredon, Gloucestershire GL207HH T 01684774000 F 01684773000 sales@solartechnology.co.uk www.solartechnology.co.uk