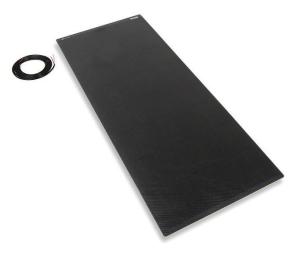

#### Part code: STPVFU150R

The 150w MHD Flexi solar panel combines shingled monocrystalline solar cells to deliver super efficient power generation with a tough ETFE top sheet for longevity and robust impact resistance.

At just 2mm thick, this ultra-lightweight panel is ideal for flat roofs as well as surfaces with a slight curve making it the perfect choice for camper vans and boat decks.

To ensure long term performance in the most extreme environments, the panels are tested to ASTM B117 - ISO9227 for saltwater spray over 1000 hours as well as accelerated Ultraviolet (UV) testing to ISO 4892.

The 150w rear exit solar panel comes with a 1m connection cable, 1 x 4m cable and diode box. The panel is supplied with a 4-year module warranty.

A charge controller should be used with this panel to protect the battery from being overcharged and to prevent reverse of current drain.